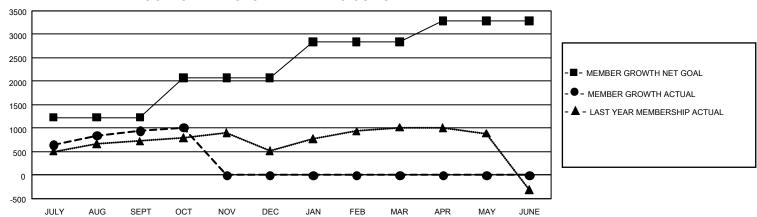

## GMT Constitutional Area 5 - K, Group L

REPORT DOES NOT INCLUDE CLUBS IN UNDISTRICTED AREAS.

| Clubs                 |               |           |               | Members               |                           |                         |                                                    |
|-----------------------|---------------|-----------|---------------|-----------------------|---------------------------|-------------------------|----------------------------------------------------|
| RESULTS FOR 2022-2023 |               |           |               | RESULTS FOR 2022-2023 |                           |                         |                                                    |
| QUARTER               | NEW CLUB GOAL | NEW CLUBS | DROPPED CLUBS | QUARTER               | MEMBER GROWTH NET<br>GOAL | MEMBER GROWTH<br>ACTUAL | DROPPED MEMBERS<br>ACTUAL (including<br>transfers) |
| JULY/AUG/SEPT         | 18            | 2         | 4             | JULY/AUG/SEF          | ⊃T 1230                   | 1,770                   | 745                                                |
| OCT/NOV/DEC           | 9             | 0         | 0             | OCT/NOV/DEC           | 840                       | 233                     | 157                                                |
| JAN/FEB/MAR           | 15            | 0         | 0             | JAN/FEB/MAR           | 765                       | 0                       | 0                                                  |
| APR/MAY/JUNE          | 9             | 0         | 0             | APR/MAY/JUN           | E 450                     | 0                       | 0                                                  |

## GOALS AND ACTUAL MEMBERS CUMULATIVE

| DROPPED CLUBS: 4 |     | 413 CLUBS OF 619 ADDED 1<br>OR MORE NEW MEMBERS | GENDER DISTRIBUTION                |                 |  |
|------------------|-----|-------------------------------------------------|------------------------------------|-----------------|--|
|                  |     | OR MORE NEW MEMBERS                             | MALE                               | 18,822 (74.61%) |  |
|                  |     |                                                 | FEMALE                             | 6,406 (25.39%)  |  |
| DROPPED MEMBERS  |     |                                                 | NON BINARY                         | 0 (0.00%)       |  |
| DECEASED         | 32  |                                                 | PREFER NOT TO ANSWER               | 0 (0.00%)       |  |
| CLUB CANCELLED   | 0   |                                                 | TOTAL FAMILY UNIT MEMBERS 909      |                 |  |
| OTHER            | 870 | CLICK HERE FOR                                  |                                    |                 |  |
| TOTAL            | 902 | CUMULATIVE MEMBERSHIP DATA                      | FAMILY MEMBERS PAYING HALF DUES 51 |                 |  |