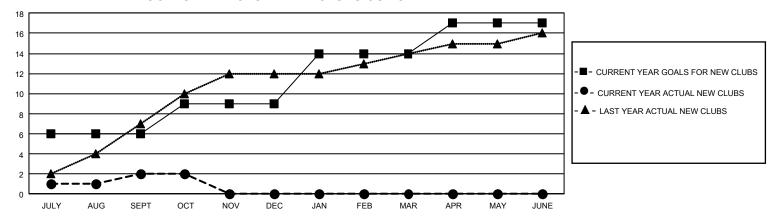

## GMT Constitutional Area 5 - K, Group L

REPORT DOES NOT INCLUDE CLUBS IN UNDISTRICTED AREAS.

| Clubs                 |               |           |               | Members               |                           |                         |                                                    |
|-----------------------|---------------|-----------|---------------|-----------------------|---------------------------|-------------------------|----------------------------------------------------|
| RESULTS FOR 2022-2023 |               |           |               | RESULTS FOR 2022-2023 |                           |                         |                                                    |
| QUARTER               | NEW CLUB GOAL | NEW CLUBS | DROPPED CLUBS | QUARTER               | MEMBER GROWTH NET<br>GOAL | MEMBER GROWTH<br>ACTUAL | DROPPED MEMBERS<br>ACTUAL (including<br>transfers) |
| JULY/AUG/SEPT         | 18            | 2         | 4             | JULY/AUG/SEF          | ⊃T 1230                   | 1,770                   | 745                                                |
| OCT/NOV/DEC           | 9             | 0         | 0             | OCT/NOV/DEC           | 840                       | 233                     | 157                                                |
| JAN/FEB/MAR           | 15            | 0         | 0             | JAN/FEB/MAR           | 765                       | 0                       | 0                                                  |
| APR/MAY/JUNE          | 9             | 0         | 0             | APR/MAY/JUN           | E 450                     | 0                       | 0                                                  |

## GOALS AND ACTUAL NEW CLUBS CUMULATIVE